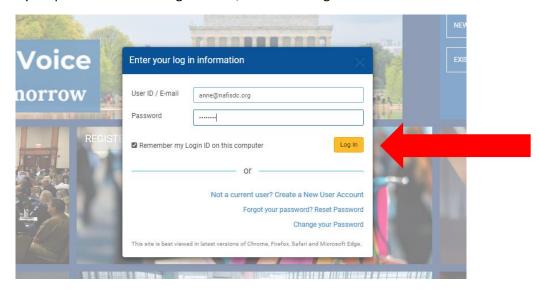

5. Check your email for your new password

6. Copy/paste your password into the login screen, then click "Log In"

If you are registering yourself only, please continue with the instructions on this page, if you are registering someone else or a group please skip to page 9.