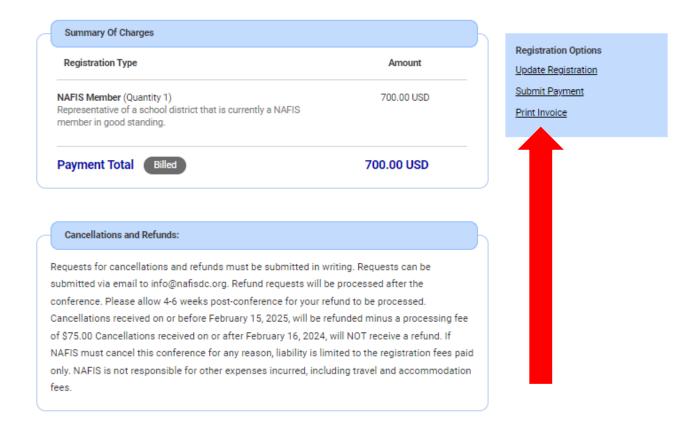

9. If you wish to print your invoice/receipt or change your registration details, click the appropriate link under "Registration Options"