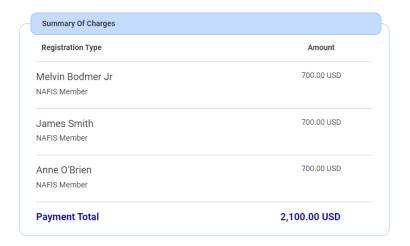

NOTE: This is a FREE service for ALL NAFIS attendees!

Questions or concerns, please email us here.

| Summary Of Charges |            |
|--------------------|------------|
| Registration Type  | Amount     |
| Melvin Bodmer Jr   | 700.00 USD |
| NAFIS Member       |            |