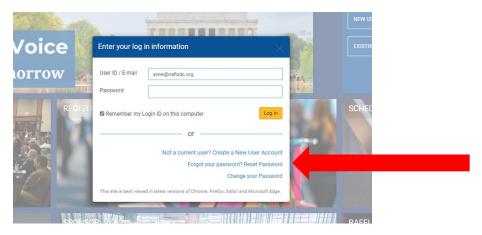

3. Enter your User ID/email address. If it is your first time logging in, click, "Forgot your password? Reset Password"

4. On the next screen, confirm your email address is correct and click "Reset Password." Then, click "Return to Login"