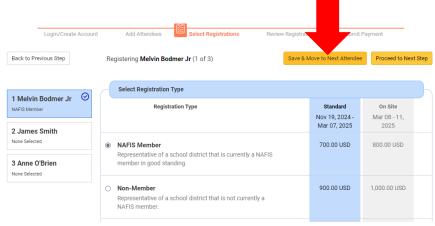

23. For the first registrant, select their registration type (NAFIS Member, Non-Member, Association Representative, etc.) and complete the form, including pre-conference workshop attendance, federal impaction information, first-time attendee status, dietary restrictions, etc.

24. Once you have finished filling out the form, come back to the top of the page and click "Save & Move to Next Attendee"

25. Once you have completed the information for all registrants, click "Proceed to Next Step"