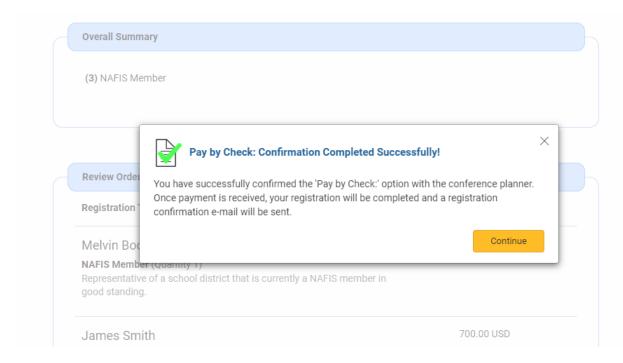

7. Do a final review of your order, then select whether you would like to pay by credit card or check. Switch by clicking on "pay by check"

8. If you select to "pay by check" and click "submit payment," you'll get a message that begins "Pay by Check: Confirmation Completed Successfully..." Click "Continue"