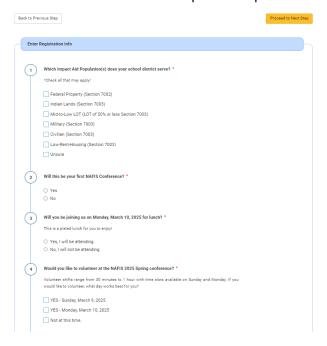

5. Respond to Questions 1-6. To view the code of conduct, click the hyperlink at the bottom of the page as seen above. Once complete click proceed to Next Step

6. Review Registration. Once you've confirmed that the summary of answers is satisfactory, click "Proceed to Next Step"