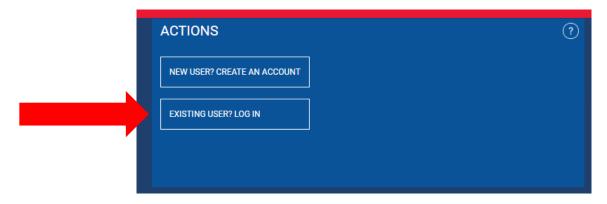

- 2. Log in using the buttons on the top right
  - a. Select **EXISTING USER** if you receive the NAFIS News or are the school district's primary NAFIS point of contact for your organization
  - b. Not sure if you are an existing user? See page 3 for additional instructions