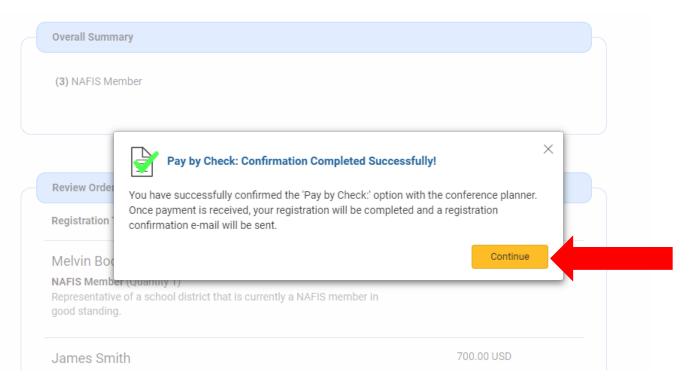

28. After selecting your payment option, click "Pay by \_\_\_\_\_:' Confirmation"

29. If you select, to pay by check, you'll get a message that begins "Pay by Check: Confirmation Completed Successfully..." Click "Continue"