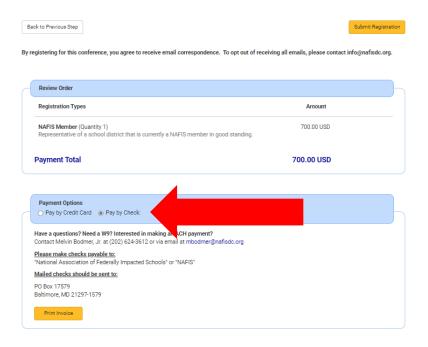

7. Do a final review of your order, then select whether you would like to pay by credit card or check. Switch by clicking on "pay by check"

8. If you select to "pay by check" and click "submit payment," you'll get a message that begins "Pay by Check: Confirmation Completed Successfully..." Click "Continue"