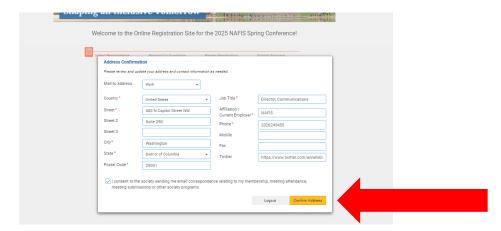

2. Confirm prepopulated information is correct, fill in required fields, and hit "Confirm Address"

3. Select the registration type that applies to you

4. Select your desired add-ons and proceed to the next step

11. You should now be logged in to the registration site. Click on the middle image in the top row that says "Register" (word register is highlighted in red when your cursor is on the correct image)

12. Confirm prepopulated information is correct, fill in required fields, then hit "Confirm Address"