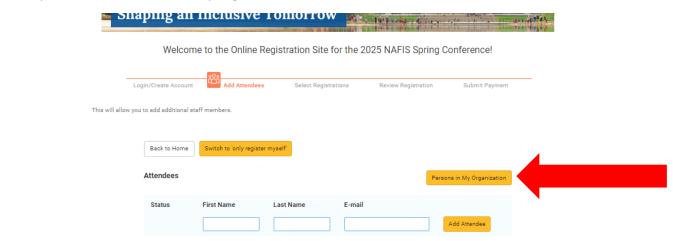

13. Hit the yellow button that says, "Switch to 'register a group or another person'" (found above the list of registration types)

14. If there are other individuals in your organization/school district who already have accounts tied to their email addresses and are not yet registered for the NAFIS conference, you can see a list by hitting the yellow button "Persons in My Organization"

17. If there are additional individuals you would like to add who do not appear in the list of persons in your organization, you can do so by entering their first name, last name and email address in the spaces provided, and click "Add Attendee."