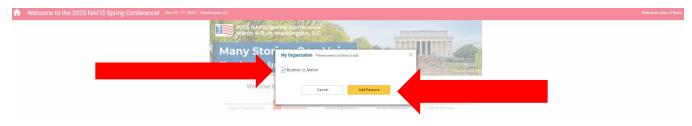

13. Hit the yellow button that says, "Switch to 'register a group or another person'" (found above the list of registration types)

14. If there are other individuals in your organization/school district who already have accounts tied to their email addresses and are not yet registered for the NAFIS conference, you can see a list by hitting the yellow button "Persons in My Organization"

15. If you would like to register any individual on that list, check their name and hit "Add Persons"

16. Their name will appear in the list of attendees on the screen, with the status "In progress." If you add an individual in error, remove them by hitting the word "remove" at the end of the line with their name