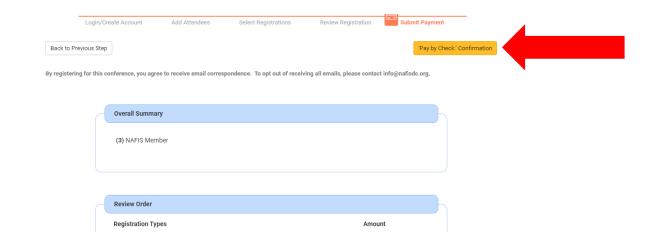

28. After selecting your payment option, click "Pay by \_\_\_\_\_:' Confirmation"

29. If you select, to pay by check, you'll get a message that begins "Pay by Check: Confirmation Completed Successfully..." Click "Continue"