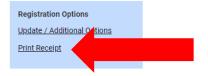

Registration Options

<u>Update / Additional Options</u>

<u>Print Receipt</u>

### 31. Click "Print Receipt" to access your invoice