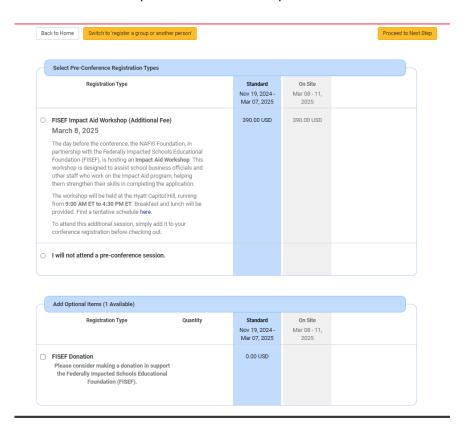

2. Confirm prepopulated information is correct, fill in required fields, and hit "Confirm Address"

3. Select the registration type that applies to you

4. Select your desired add-ons and proceed to the next step