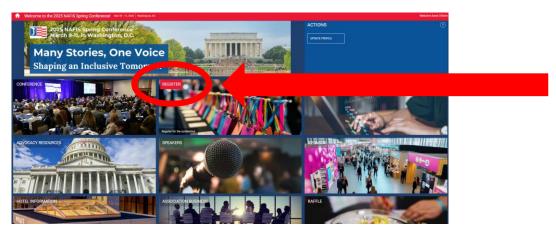

# Part 2: How to register yourself as an individual

1. You should now be logged in to the registration site. Click on the middle image in the top row that says "Register" (word register is highlighted in red when your cursor is on the correct image)

11. You should now be logged in to the registration site. Click on the middle image in the top row that says "Register" (word register is highlighted in red when your cursor is on the correct image)

12. Confirm prepopulated information is correct, fill in required fields, then hit "Confirm Address"