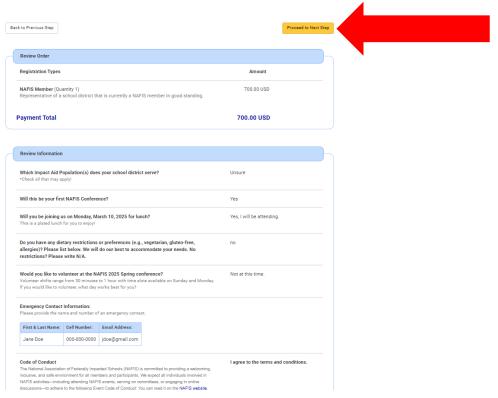

5. Respond to Questions 1-6. To view the code of conduct, click the hyperlink at the bottom of the page as seen above. Once complete click proceed to Next Step

6. Review Registration. Once you've confirmed that the summary of answers is satisfactory, click "Proceed to Next Step"