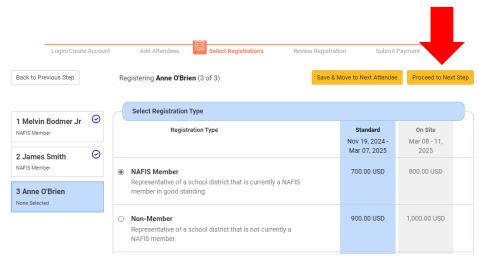

24. Once you have finished filling out the form, come back to the top of the page and click "Save & Move to Next Attendee"

25. Once you have completed the information for all registrants, click "Proceed to Next Step"

26. Review the information for the first attendee. When done, hit "Review Next Attendee." When you have reviewed all attendee's information, click "Proceed to Next Step"

27. Do a final review of your order, then select whether you would like to pay by credit card or check.