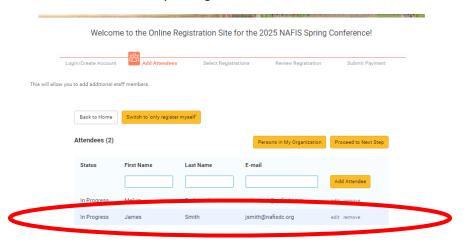

15. If you would like to register any individual on that list, check their name and hit "Add Persons"

16. Their name will appear in the list of attendees on the screen, with the status "In progress." If you add an individual in error, remove them by hitting the word "remove" at the end of the line with their name

17. If there are additional individuals you would like to add who do not appear in the list of persons in your organization, you can do so by entering their first name, last name and email address in the spaces provided, and click "Add Attendee."