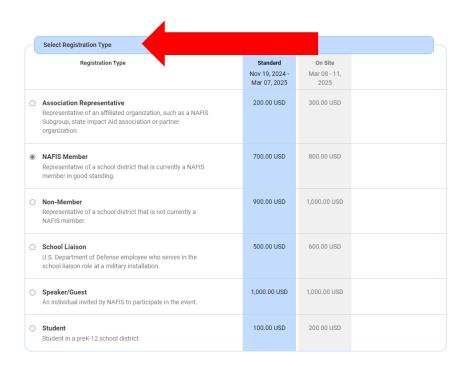

2. Confirm prepopulated information is correct, fill in required fields, and hit "Confirm Address"

3. Select the registration type that applies to you

4. Select your desired add-ons and proceed to the next step