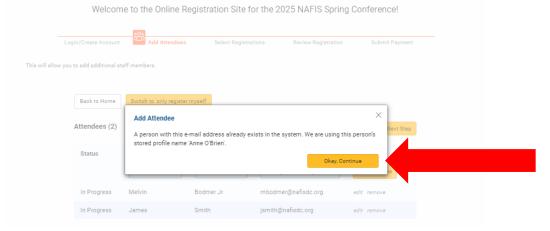

20. Important! If you need to register yourself as part of this group registration, follow the same steps as others who do not appear in the list of persons in your organization. Enter your first name, last name and email address in the spaces provided, and click "Add Attendee"

21. You will get the same message to pop up as others that begins, "Add Attendee: A person with this e-mail address already exists in the system..." Click "Okay, Continue"

22. Once you have all the attendees listed who you wish to register, click, "Proceed to Next Step"