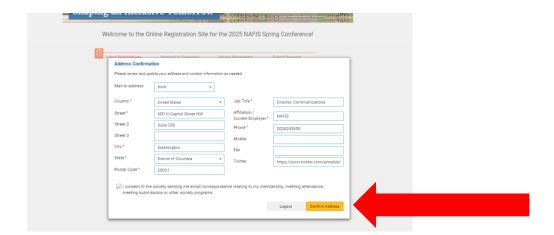

2. Confirm prepopulated information is correct, fill in required fields, and hit "Confirm Address"

3. Select the registration type that applies to you

4. Select your desired add-ons and proceed to the next step