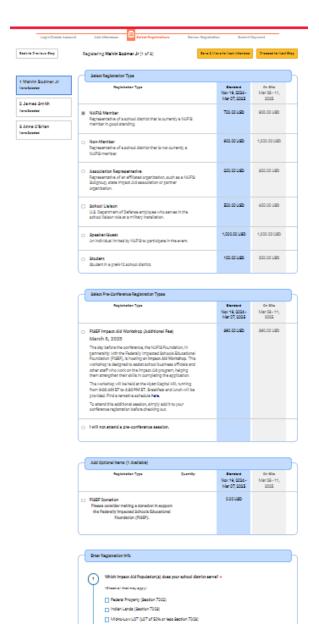

23. For the first registrant, select their registration type (NAFIS Member, Non-Member, Association Representative, etc.) and complete the form, including pre-conference workshop attendance, federal impaction information, first-time attendee status, dietary restrictions, etc.

24. Once you have finished filling out the form, come back to the top of the page and click "Save & Move to Next Attendee"

25. Once you have completed the information for all registrants, click "Proceed to Next Step"