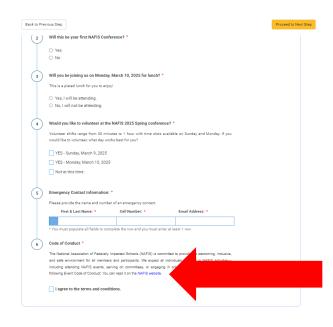

5. Respond to Questions 1-6. To view the code of conduct, click the hyperlink at the bottom of the page as seen above. Once complete click proceed to Next Step

6. Review Registration. Once you've confirmed that the summary of answers is satisfactory, click "Proceed to Next Step"