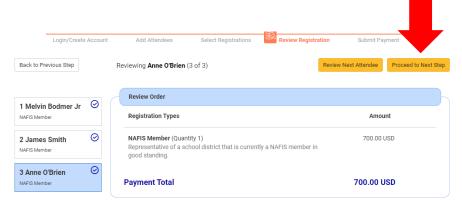

26. Review the information for the first attendee. When done, hit "Review Next Attendee." When you have reviewed all attendee's information, click "Proceed to Next Step"

27. Do a final review of your order, then select whether you would like to pay by credit card or check.