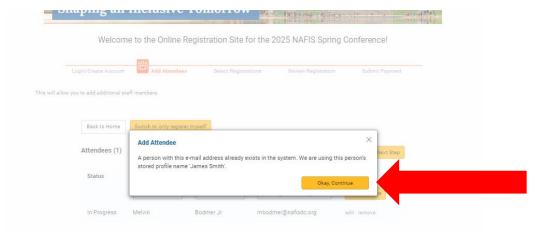

17. If there are additional individuals you would like to add who do not appear in the list of persons in your organization, you can do so by entering their first name, last name and email address in the spaces provided, and click "Add Attendee."

18. A message will pop up that begins, "Add Attendee: A person with this e-mail address already exists in the system..." Click "Okay, Continue"

19. Their name(s) will appear in the list of attendees on the screen, with the status "In progress." If you add an individual in error, remove them by hitting the word "remove" at the end of the line with their name