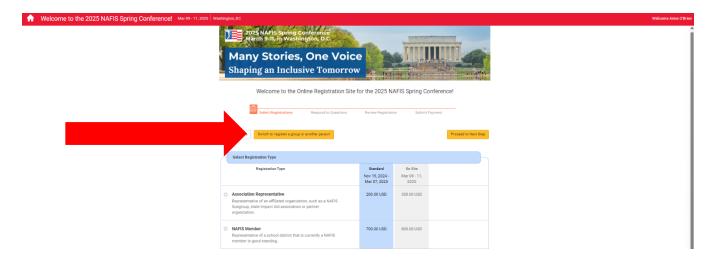

13. Hit the yellow button that says, "Switch to 'register a group or another person'" (found above the list of registration types)

14. If there are other individuals in your organization/school district who already have accounts tied to their email addresses and are not yet registered for the NAFIS conference, you can see a list by hitting the yellow button "Persons in My Organization"