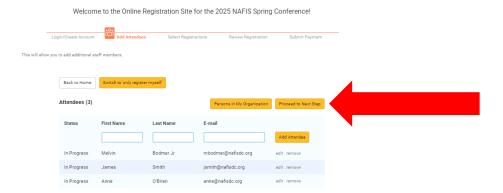

21. You will get the same message to pop up as others that begins, "Add Attendee: A person with this e-mail address already exists in the system..." Click "Okay, Continue"

22. Once you have all the attendees listed who you wish to register, click, "Proceed to Next Step"