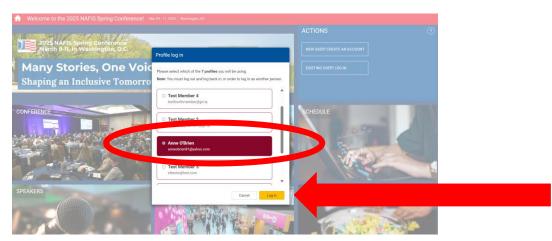

## Part 3: How to Register a Group or Another Person

NOTE: Depending on what browser you're using, if you are the primary NAFIS contact for your organization, you will see a second login screen listing all the individuals from your school district that are affiliated with NAFIS. Click the circle next to your own name/email address; when that is highlighted, then hit the yellow "Log In button"