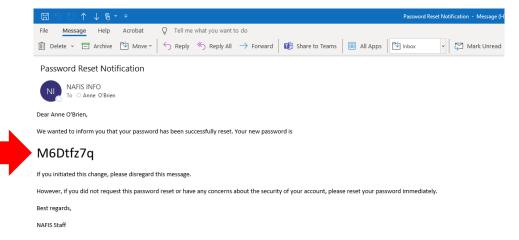

5. Check your email for your new password

6. Copy/paste your password into the login screen, then click "Log In"

If you are registering yourself only, please continue with the instructions on this page, if you are registering someone else or a group please skip to page 9.