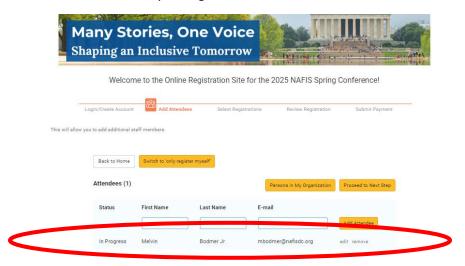

15. If you would like to register any individual on that list, check their name and hit "Add Persons"

16. Their name will appear in the list of attendees on the screen, with the status "In progress." If you add an individual in error, remove them by hitting the word "remove" at the end of the line with their name