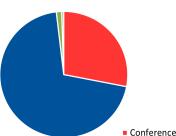

# \$1,501,514.45

**NAFIS FY'23 Expenses** 

NAFIS FY'23 Revenue \$1.461.151.51

- Membership Services
- Legislative Awareness
- General Admin
- - Membership Services
  - Sponsorships